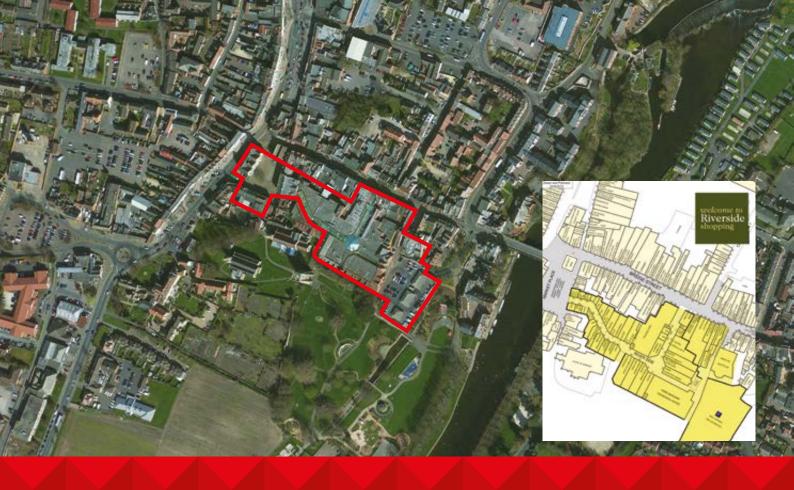

## **Property Description:**

Riverside Shopping Centre is a 1980's covered structure at the centre of Evesham comprising approximately 100,000 sq ft of retail accommodation.

In addition to the retail space there is a 260 space multi-storey car park, a community hall, town council hall and an extensive underground service area.