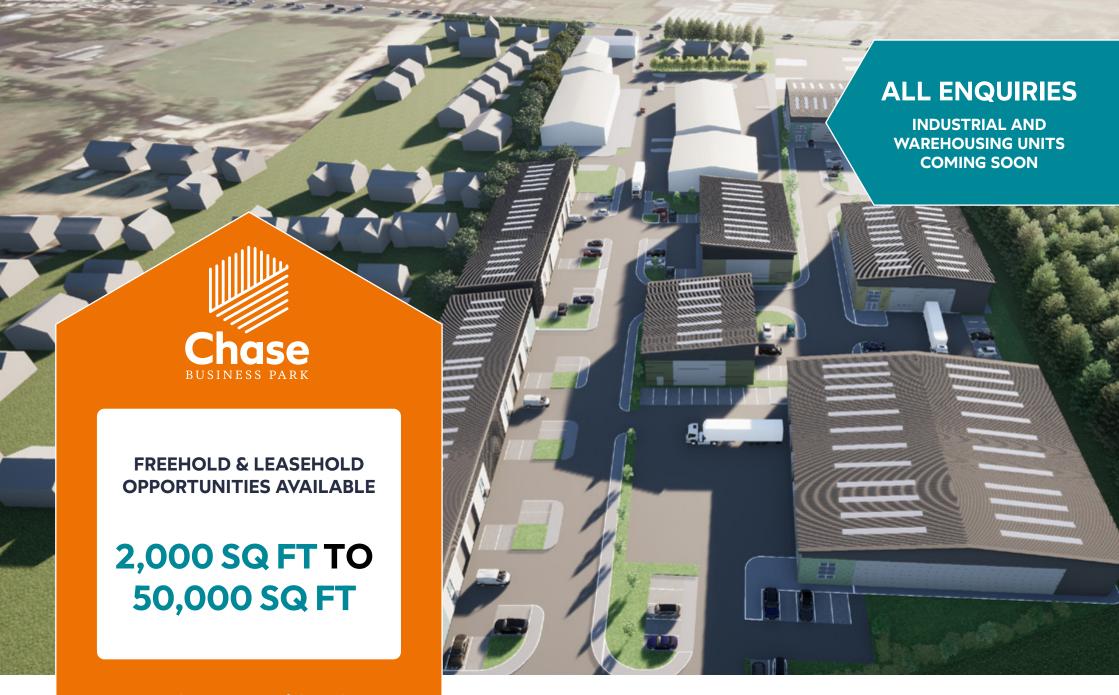

www.chasecommercial.co.uk

**Drakes Broughton, Pershore, WR10 2AG** 

### **ACCOMMODATION**

| Unit | Warehouse    | Office      | TOTAL        |
|------|--------------|-------------|--------------|
| 1    | 10,000 sq ft | 1,000 sq ft | 11,000 sq ft |
| 2    | 7,500 sq ft  | 750 sq ft   | 8,250 sq ft  |
| 3    | 15,000 sq ft | 1,500 sq ft | 16,500 sq ft |
| 4    | 10,000 sq ft | 1,000 sq ft | 11,000 sq ft |
| 5    | 5,000 sq ft  | 500 sq ft   | 5,500 sq ft  |
| 6    | 12,500 sq ft | 1,250 sq ft | 13,750 sq ft |
| 7    | 20,000 sq ft | 2,000 sq ft | 22,000 sq ft |