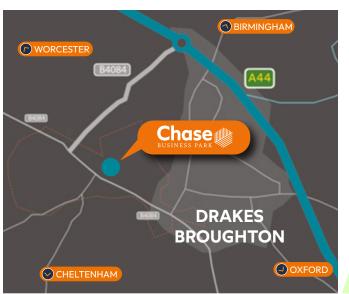

## **LOCATION**

Chase Business Park is located at Drakes Broughton off the B4035 between Worcester and Pershore.

The Business Park benefits from excellent access to the main road, infrastructure including M5 (Junction 6 & 7) and A46. Together with rail connections at Worcestershire Parkway. Local occupiers include Glassier, Joerns Healthcare and Clesse.

# Drive Distance from Drakes Broughton, WR10 2AG

| Worcester  |   | 7 miles  |
|------------|---|----------|
| Cheltenham | • | 25 miles |
| Birmingham | 1 | 42 miles |
| Oxford     | • | 54 miles |