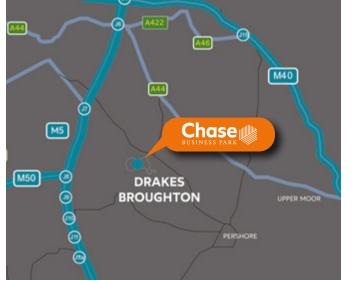

## **LOCATION**

Chase Business Park is located at Drakes Broughton off the B4035 between Worcester and Pershore.

The Business Park benefits from excellent access to the main road, infrastructure including M5 (Junction 6 & 7) and A46. Together with rail connections at Worcestershire Parkway. Local occupiers include Glassier, Joerns Healthcare and Clesse.

# Drive Distance from Drakes Broughton, WR10 2AG

| Worcester  |   | 7 miles  |
|------------|---|----------|
| Cheltenham | • | 25 miles |
| Birmingham | 1 | 42 miles |
| Oxford     | • | 54 miles |