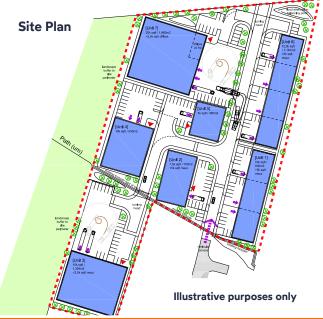

### **ACCOMMODATION**

| Unit | Warehouse    | Office      | TOTAL        |
|------|--------------|-------------|--------------|
| 1    | 10,000 sq ft | 1,000 sq ft | 11,000 sq ft |
| 2    | 7,500 sq ft  | 750 sq ft   | 8,250 sq ft  |
| 3    | 15,000 sq ft | 1,500 sq ft | 16,500 sq ft |
| 4    | 10,000 sq ft | 1,000 sq ft | 11,000 sq ft |
| 5    | 5,000 sq ft  | 500 sq ft   | 5,500 sq ft  |
| 6    | 12,500 sq ft | 1,250 sq ft | 13,750 sq ft |
| 7    | 20,000 sq ft | 2,000 sq ft | 22,000 sq ft |