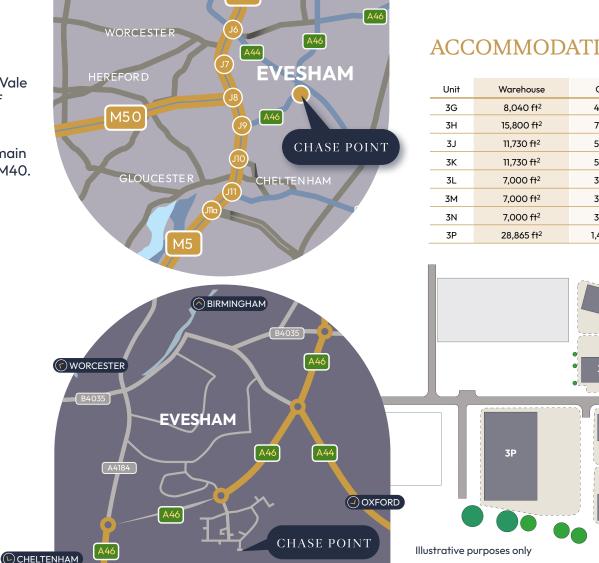

## LOCATION

Chase Point is located off Conference Way on Vale Park, Evesham, off the A46 and to the south of Evesham.

Chase Point benefits from excellent access to main road infrastructure including the A46, M5 and M40.

#### **Nearest Train Station**

Worcestershire Parkway 7 miles

2 miles

#### Nearest Airport

Evesham

| Birmingham | 35 miles  |  |
|------------|-----------|--|
| Heathrow   | 106 miles |  |

#### Drive Distance from Evesham, WR111LB

| Worcester  | 7           | 19 miles |
|------------|-------------|----------|
| Cheltenham | <b>&gt;</b> | 17 miles |
| Birmingham | $\diamond$  | 46 miles |
| Oxford     |             | 46 miles |

### ACCOMMODATION

| Unit | Warehouse              | Office                | TOTAL                  |
|------|------------------------|-----------------------|------------------------|
| 3G   | 8,040 ft <sup>2</sup>  | 405 ft <sup>2</sup>   | 8,445 ft <sup>2</sup>  |
| 3H   | 15,800 ft <sup>2</sup> | 790 ft <sup>2</sup>   | 16,590 ft <sup>2</sup> |
| 3J   | 11,730 ft <sup>2</sup> | 590 ft <sup>2</sup>   | 12,320 ft <sup>2</sup> |
| 3K   | 11,730 ft <sup>2</sup> | 590 ft <sup>2</sup>   | 11,860 ft <sup>2</sup> |
| 3L   | 7,000 ft <sup>2</sup>  | 350 ft <sup>2</sup>   | 7,350 ft <sup>2</sup>  |
| 3M   | 7,000 ft <sup>2</sup>  | 350 ft <sup>2</sup>   | 7,350 ft <sup>2</sup>  |
| 3N   | 7,000 ft <sup>2</sup>  | 350 ft <sup>2</sup>   | 7,350 ft <sup>2</sup>  |
| 3P   | 28,865 ft <sup>2</sup> | 1,430 ft <sup>2</sup> | 30,115 ft <sup>2</sup> |