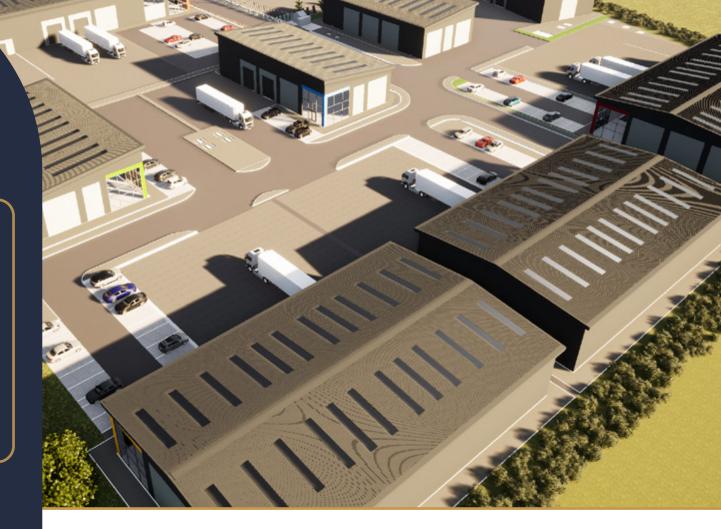

# CHASE POINT

FREEHOLD & LEASEHOLD OPPORTUNITIES AVAILABLE

# 2,000 SQ FT TO 50,000 SQ FT

E(G), B2 & B8 USES

www.chasecommercial.co.uk

Vale Park, Evesham, Worcestershire WR111LB

Another Development by

www.chasecommercial.co.uk

## LOCATION

Chase Point is located off Conference Way on Vale Park, Evesham, off the A46 and to the south of Evesham.

Chase Point benefits from excellent access to main road infrastructure including the A46, M5 and M40.

Local area occupiers include Travis Perkins, Karndean, MP Filtri, Fowler Welch, Prima Fruit and many more

A