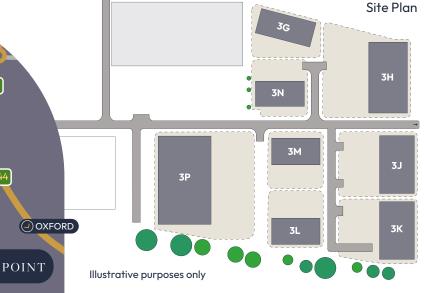

### ACCOMMODATION

| Unit | Warehouse              | Office                | TOTAL                  |
|------|------------------------|-----------------------|------------------------|
| 3G   | 8,040 ft <sup>2</sup>  | 405 ft <sup>2</sup>   | 8,445 ft <sup>2</sup>  |
| 3H   | 15,800 ft <sup>2</sup> | 790 ft <sup>2</sup>   | 16,590 ft <sup>2</sup> |
| 3J   | 11,730 ft <sup>2</sup> | 590 ft <sup>2</sup>   | 12,320 ft <sup>2</sup> |
| 3K   | 11,730 ft <sup>2</sup> | 590 ft <sup>2</sup>   | 11,860 ft <sup>2</sup> |
| 3L   | 7,000 ft <sup>2</sup>  | 350 ft <sup>2</sup>   | 7,350 ft <sup>2</sup>  |
| 3M   | 7,000 ft <sup>2</sup>  | 350 ft <sup>2</sup>   | 7,350 ft <sup>2</sup>  |
| 3N   | 7,000 ft <sup>2</sup>  | 350 ft <sup>2</sup>   | 7,350 ft <sup>2</sup>  |
| 3P   | 28,865 ft <sup>2</sup> | 1,430 ft <sup>2</sup> | 30,115 ft <sup>2</sup> |